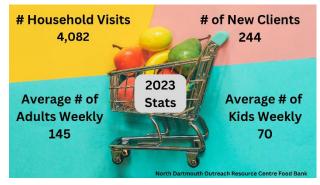

#### Average week in 2023

Households served

145 adults 70 children

### Quietest Day - Jan 4

Households served 3 new households

80 adults 26 children

244 new households added in 2023 105 new households added in 2022

156 Christmas hampers and gift bags were given out

We spent \$40,263 on food and supplies in 2022 We spent \$32,377 on food and supplies in 2022