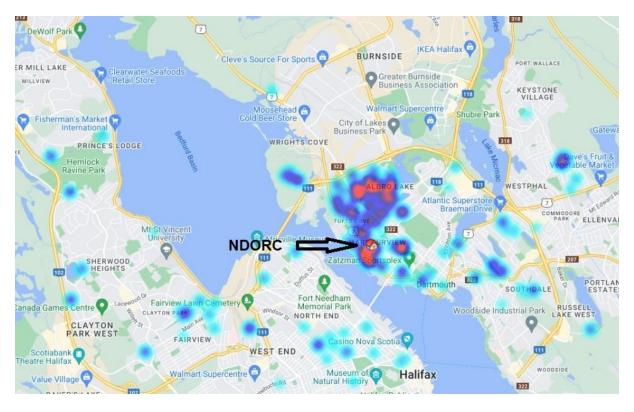

erving clients on Wednesdays 8:30am-10am

#### **Client Numbers**

In 2023, we had 4,082 household (client) visits which was an increase of 29% from 2022. This represented 7,250 adults and 3,543 children. The growth in the number of adults (39%) and children (122%) indicates that the household sizes have increased).

Other notable growth in 2023 was the number of new registrations. Many of the new registrations were newcomers with larger families.

The following monthly client visit chart was produced using our daily activity sheet records.



Chart #1: NDORC Monthly Client Visits for 2023 (including deliveries)

Note that December only includes 2 weeks of activities

The following heat map produced using Feed Nova Scotia Link2Feed data base shows geographic area served by NDORC in 2023.



Chart #2: Heat Map for 2023

### **Food Supply**

We send a weekly *Perishables and Frozen Food Request* to Feed Nova Scotia based on the status of our inventory and storage capacity. We get a weekly Feed Nova Scotia "invoice" on Mondays listing items that are being supplied to us on Tuesdays.

Our food purchases this year included vegetables (potatoes, carrots, and onions), coffee, tea, eggs, rice (bulk), toilet paper, 200 lb. of frozen protein, and canned non-perishable products. A large portion of our spending goes to our monthly purchase of canned products.

We asked clients if we were able to make purchases, what would they like. Based on their answers, we now distribute 4 laundry strips per household at the end of the month. The laundry strips are placed in an envelop for distribut