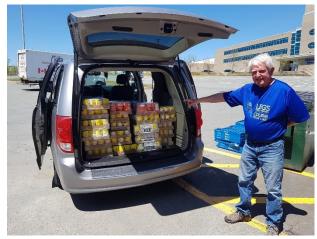

ome after the food bank ended in April 2023 after reestablishing the van service. Over the 35-month period we provided the taxi service, we spent approximately \$17,000 in taxi chits. Chart #3 shows monthly taxi usage.

We re-established the van drive home program using the Public Good Society of Dartmouth van. Blair MacKinnon is our volunteer driver and Mark Hazen stands in for Blair. We have reduced our transportation cost substantially since van service. We provided about 780 rides home in 2023.

The van is a "stow & go" type where passenger seats fold down flush with the floor and can be used for transporting cargo. The van is great for picking groceries and we use it to pick up monthly non-perishable orders.



Chart #3: Taxi Usage by Clients (five-week months are in darker shade)





Van ready to drive clients home

Van loaded with monthly non-perishable order

### **Renovation Plans**

Our volunteers are planning on "work party" to do some of the planned renovations. Our first goal is to remove the carpet in the area that is being used by the food bank and add shelves.

We now have a new efficient cooler replacing the old one which means we now have two coolers that are more efficient and reliable. We used HRM grant and Feed Nova Scotia Capacity grant to purchase the new unit.



**Old Cooler** 



**New Cooler** 

### **Food Safety Training**

Our plans to put on this training workshop over the last two years was suspended due to the pandemic. Seven of our volunteers completed the Food Bank Canada's Safe Food Handling Workshop in March 2023. Thank you to Karen Case