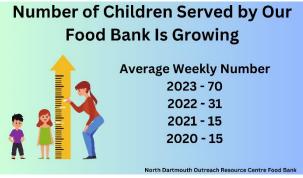

#### Average week in 2023

Households served

145 adults 70 children

### Average week in 2022

Households served

104 adults 31 children