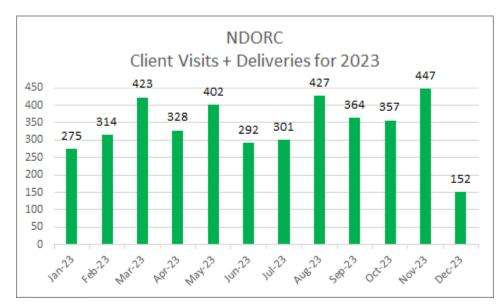

### THE YEAR IN NUMBERS

#### Average week in 2023

Households served

145 adults 70 children

### Average week in 2022

Households served

104 adults 31 children

### **Busiest Day - Aug 23**

Households served 9 new households

204 adults 111 children

### Quietest Day - Jan 4

Households served 3 new households

80 adults 26 children

244 new households added in 2023 105 new households added in 2022

156 Christmas hampers and gift bags were given out

We spent \$40,263 on food and supplies in 2022 We spent \$32,377 on food and supplies in 2022