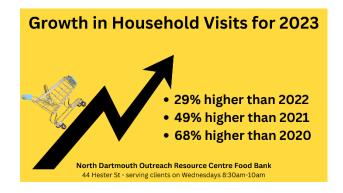

### Quietest Day - Jan 4

Households served 3 new households

80 adults 26 children

244 new households added in 2023 105 new households added in 2022

156 Christmas hampers and gift bags were given out

We spent \$40,263 on food and supplies in 2022 We spent \$32,377 on food and supplies in 2022