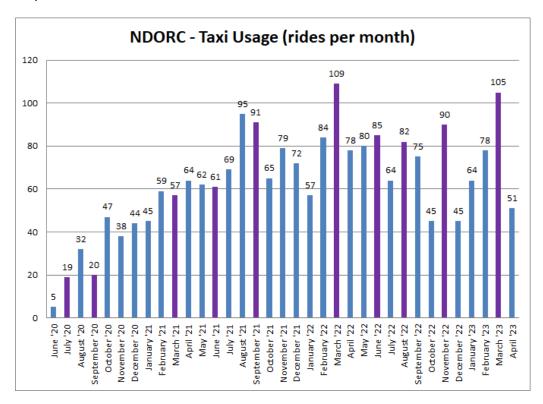

ackage.

### **Transportation Program**

Our taxi service to drive clients home after the food bank ended in April 2023 after reestablishing the van service. Over the 35-month period we provided the taxi service, we spent approximately \$17,000 in taxi chits. Chart #3 shows monthly taxi usage.

We re-established the van drive home program using the Public Good Society of Dartmouth van. Blair MacKinnon is our volunteer driver and Mark Hazen stands in for Blair. We have reduced our transportation cost substantially since van service. We provided about 780 rides home in 2023.

The van is a "stow & go" type where passenger seats fold down flush with the floor and can be used for transporting cargo. The van is great for picking groceries and we use it to pick up monthly non-perishable orders.



Chart #3: Taxi Usage by Clients (five-week months are in darker shade)





Van ready to drive clients home

Van loaded with monthly non-perishable order

### **Renovation Plans**

Our volunteers are planning on "work party" to do some of the planned renovations. Our first goal is to remove the carpet in the area that is being used by the food bank and add shelves.

We now have a new efficient cooler replacing the old one which means we now have two coolers that are more efficient and reliable. We used HRM grant and Feed Nova Scotia Capacity grant to purchase the new unit.



**Old Cooler** 



**New Cooler** 

### **Food Safety Training**

Our plans to put on this training workshop over the last two years was suspended due to the pandemic. Seven of our volunteers completed the Food Bank